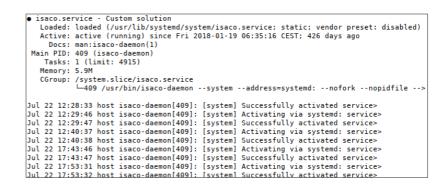

#### VoIP signaling components

- SIP Proxy and Registrar
- Back-to-back user agent
- Call control
- Emergency routing
- DTAG interconnection proxy
- NAT traversal
- RTP Proxy
- Based on Kamailio